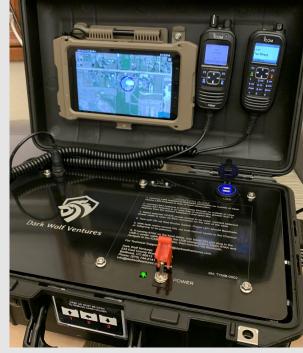

deployed anywhere in the world. It seamlessly links radios around the globe and provides a common operating picture and full radio control via the ATAK application. Operating on the Iridium <sup>®</sup> Network, the Howler-D provides global coverage and provides significantly enhanced situational awareness.

## **Key Features of the Howler-D:**

- Complete Command & Control capability via ATAK (or MMRIS for international customers)
- Extend the coverage and functionality of field radio solutions by providing on demand backhaul over satellite
- Provide key data such as Location, Short
   Messaging, and others while enabling remote
   status, radio control and other features
- Rugged and mobile with seamless global capability that deploys in minutes from a range of power sources